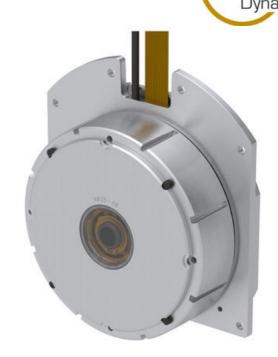

## XR15-W ULTRA COMPACT IN WHEEL AGV MOTOR

XR15-W PMW Dynamics XR15-W wheel hub motor for AGV

- Direct Drive
- 8Nm of torque (13Nm peak) and 450rpm
- Suitable for a wide range of wheels and tyres.
- Integrated encoder and thermal sensor
- 130mm diamter wheel

## PRODUCT DESCRIPTION

The XR15-W Integrated Wheel Motor from PMW Dynamics is designed to be a natural fit for automated warehousing.

Engineered to fit the unique demands of warehouse environments, the XR15-W represents a leap forward in compact design and effortless integration. The 48V volt unit is supplied in its IP54 housing and can be easily added to a customer's application. The XR15-W is also supplied with an internal encoder so simply needs to connect to the customers preferred drive solution to have an operational motor within minutes.